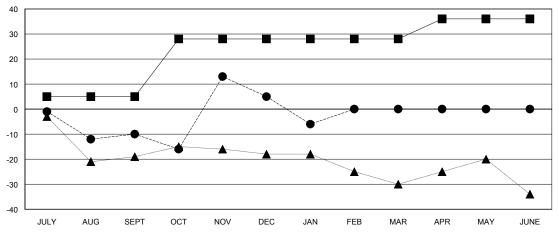

## GOALS AND ACTUAL MEMBERS CUMULATIVE

| - CURRENT YEAR GOALS FOR NEW |  |
|------------------------------|--|
| MEMBERS                      |  |

- CURRENT YEAR ACTUAL MEMBERS

- ▲ - LAST YEAR ACTUAL MEMBERS