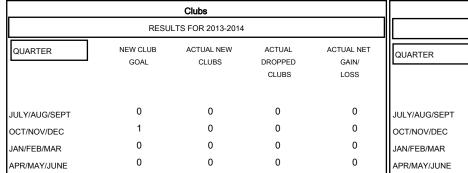

## MONTHLY MEMBERSHIP PROGRESS REPORT

District 28 T

Results as of: 2/17/2014 11:17:44AM

## GMT: Kenneth Schwols LOCATION UTAH GMT CA 1



|                       |                    | Members               |                              |                             |  |
|-----------------------|--------------------|-----------------------|------------------------------|-----------------------------|--|
| RESULTS FOR 2013-2014 |                    |                       |                              |                             |  |
| QUARTER               | NEW MEMBER<br>GOAL | ACTUAL NEW<br>MEMBERS | ACTUAL<br>DROPPED<br>MEMBERS | ACTUAL NET<br>GAIN/<br>LOSS |  |
| JULY/AUG/SEPT         | 5                  | 11                    | 21                           | -10                         |  |
| OCT/NOV/DEC           | 23                 | 35                    | 20                           | 15